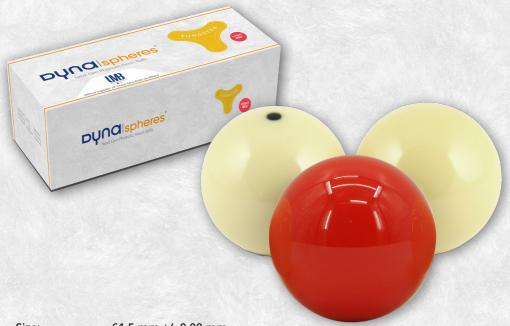

# Tungsten 615 - Light Red

This set contains:

- 2 white balls 1 white ball has 2 black dots
- 1 light red ball
- · cleaning cloth

Size: 61,5 mm +/- 0,08 mm Weight: 210 grams +/- 1,0 gram

Gravity: 1,725 +/-0,02Hardness:  $\geq 59$  Rockwell