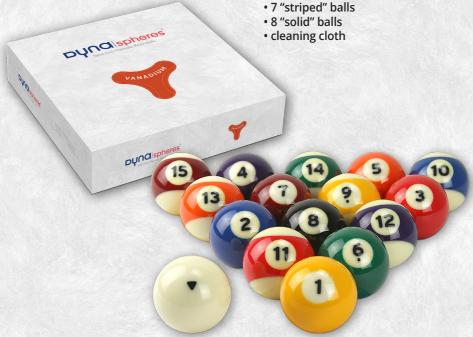

## Palladium 572

This set contains:

2 cue-balls
 Each cue-ball is marked with 6 black
 Rotors for increased feedback on speed



Size: 57,2 mm +/- 0,08 mm Weight: 169 grams +/- 1,0 gram

Gravity: 1,725 +/-0,02Hardness:  $\geq 59$  Rockwell





## Rhodium 572

This set contains:

1 cue-ball
 The cue-ball is marked with 6 black
 triangles for increased feedback on spin



Size: 57,2 mm +/- 0,08 mm Weight: 169 grams +/- 1,0 gram

Gravity: 1,725 +/-0,02Hardness:  $\geq 59$  Rockwell





### Vanadium 572

#### This set contains:

1 cue-ball
 The cue-ball is marked with 2 black
 triangles for increased feedback on spin



Size: 57,2 mm +/- 0,08 mm Weight: 169 gram +/- 1,0 gram

Gravity: 1,725 +/- 0,02 Hardness: ≥ 59 Rockwell





## **Tungsten 572**

This set contains:

1 cue-ball
 The cue-ball is marked with 2 black
 triangles for increased feedback on spin



Size: 57,2 mm +/- 0,08 mm Weight: 169 grams +/- 1,0 gram

Gravity: 1,725 +/-0,02Hardness:  $\geq 59$  Rockwell





### Platinum 615

(The official Balls for all UMB competitions)

#### This set contains:

- 1 white ball
- 1 red ball
- 1 yellow ball Each ball is marked with 6 blue Rotors for increased feedback on spin



Size: 61,5 mm +/- 0,08 mm Weight: 210 grams +/- 1,0 gram

Gravity: 1,725 +/-0,02Hardness:  $\geq 59$  Rockwell





## **Gold 615**

This set contains:

- 1 white ball
- 1 red ball
- 1 yellow ball Each ball is marked with 6 blue Ro