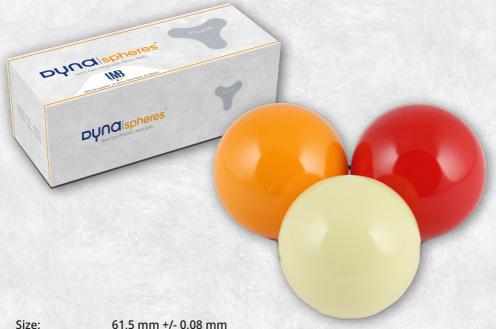

## Silver 615

This set contains:

- 1 white ball
- 1 red ball
- 1 yellow ball
- · cleaning cloth

Size: 61,5 mm +/- 0,08 mm Weight: 210 gram +/- 1,0 gram

Gravity: 1,725 +/- 0,02 Hardness: ≥ 59 Rockwell