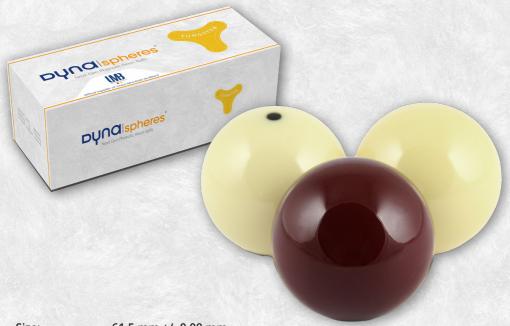

# Tungsten 615 - Dark Red

This set contains:

- 2 white balls 1 white ball has 2 black dots
- 1 dark red ball
- · cleaning cloth

Size: 61,5 mm +/- 0,08 mm Weight: 210 grams +/- 1,0 gram

Gravity: 1,725 +/-0,02Hardness:  $\geq 59$  Rockwell