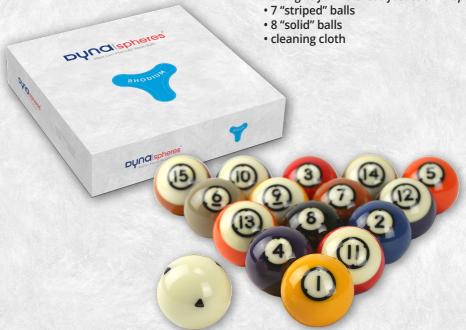

## Rhodium 572

This set contains:

1 cue-ball
 The cue-ball is marked with 6 black
 triangles for increased feedback on spin

Size: 57,2 mm +/- 0,08 mm Weight: 169 grams +/- 1,0 gram

Gravity: 1,725 +/-0,02Hardness:  $\geq 59$  Rockwell