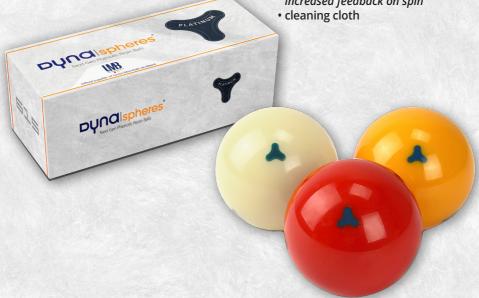

### Platinum 615

(The official Balls for all UMB competitions)

#### This set contains:

- 1 white ball
- 1 red ball
- 1 yellow ball Each ball is marked with 6 blue Rotors for increased feedback on spin

Size: 61,5 mm +/- 0,08 mm Weight: 210 grams +/- 1,0 gram

Gravity: 1,725 +/-0,02Hardness:  $\geq 59$  Rockwell