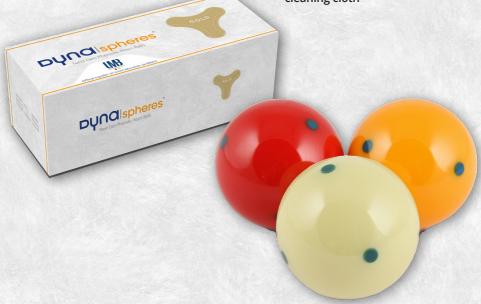

## **Gold 615**

This set contains:

- 1 white ball
- 1 red ball
- 1 yellow ball Each ball is marked with 6 blue Rotors for increased feedback on spin
- · cleaning cloth

Size: 61,5 mm +/- 0,08 mm Weight: 210 gram +/- 1,0 gram

Gravity: 1,725 +/- 0,02 Hardness: ≥ 59 Rockwell