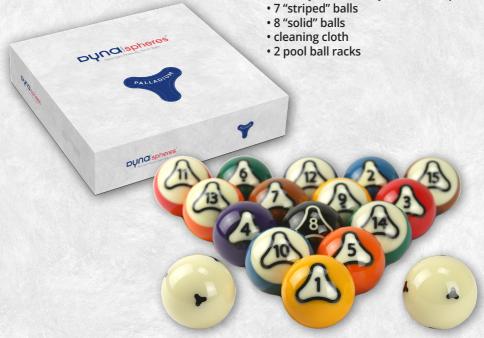

## Palladium 572

This set contains:

2 cue-balls
 Each cue-ball is marked with 6 black
 Rotors for increased feedback on speed

Size: 57,2 mm +/- 0,08 mm Weight: 169 grams +/- 1,0 gram

Gravity: 1,725 +/-0,02Hardness:  $\geq 59$  Rockwell