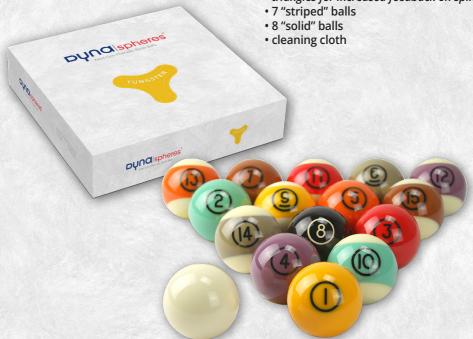

## **Tungsten 572**

This set contains:

1 cue-ball
 The cue-ball is marked with 2 black
 triangles for increased feedback on spin

Size: 57,2 mm +/- 0,08 mm Weight: 169 grams +/- 1,0 gram

Gravity: 1,725 +/-0,02Hardness:  $\geq 59$  Rockwell